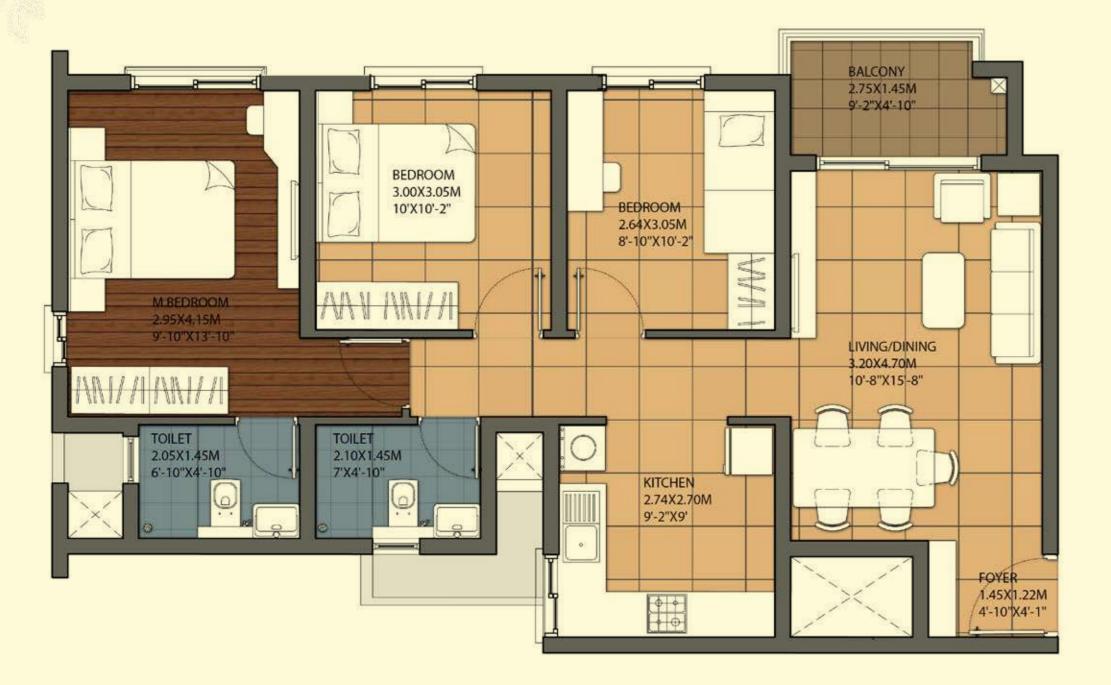

### **SUPER BUILT-UP AREA**

81.59 Sq.m (878 Sq.ft.)

### **UNIT CARPET AREA**

51.36 Sq.m (552.83 Sq.ft.)

### **BALCONY CARPET AREA**

3.77 sq.m (40.58 Sq.ft.)

| UNIT DISTRIBUTION |         |
|-------------------|---------|
| BLOCK-G           | BLOCK-H |
| 0006              | 0015    |