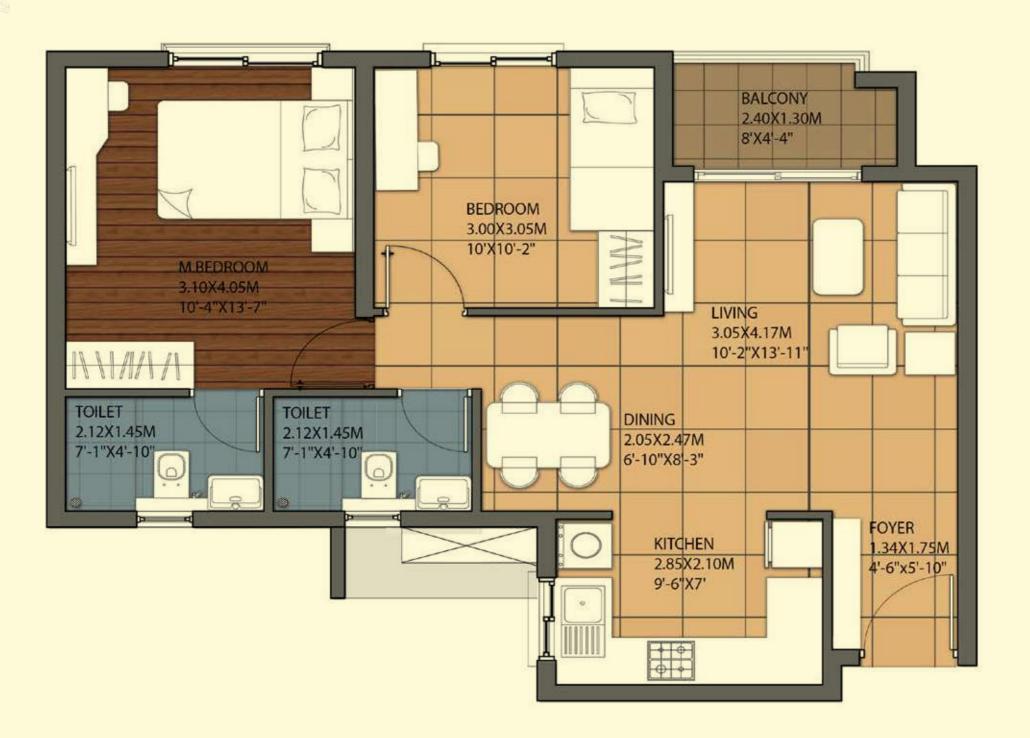

### SUPER BUILT-UP AREA

57.96 Sq.m (624 Sq.ft.)

### **UNIT CARPET AREA**

33.71 Sq.m (362.85 Sq.ft.)

### **BALCONY CARPET AREA**

1.99 sq.m (21.42 Sq.ft.)

### UNIT DISTRIBUTION BLOCK-I

0031-1431, 0032-1432

The information depicted herein viz., master plans, floor plans, furniture layout, fittings, illustrations, specifications, designs, dimensions, rendered views, colours, amenities and facilities etc., are subject to change without notifications as may be required by the relevant authorities or the developer's architect, and cannot form part of an offer or contract. Whilst every care is taken in providing this information, the Developer cannot be held liable for variations. All illustrations and pictures are artist's impression only. The information are subject to variations, additions, deletions, substitutions and modifications as may be recommended by the company's architect and/or the relevant approving authorities. The Developer is wholly exempt from any liability on account of any claim in this regard. (1 square metre = 10.764 square feet). E & OE. All dimensions and calculations are done in metric system (M/Sq.m), and imperial system (Ft/Sq.ft) shown is for reference only. All dimensions indicated in the drawing are from unfinished surfaces, excluding plaster thickness and tile thickness.