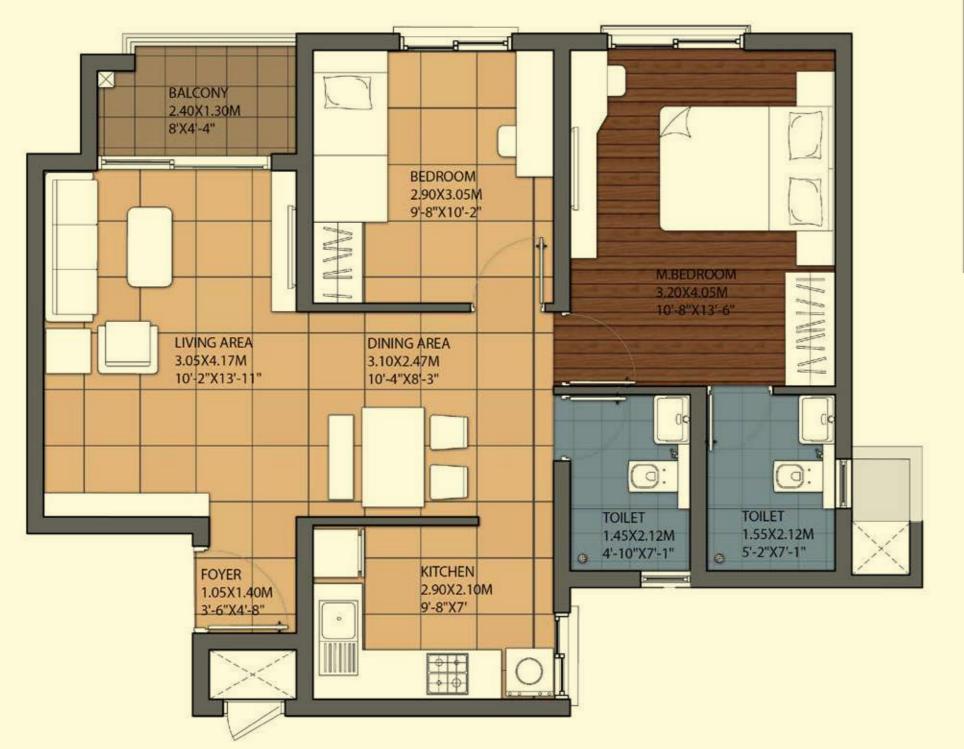

### SUPER BUILT-UP AREA

57.96 Sq.m (624 Sq.ft.)

### **UNIT CARPET AREA**

33.71 Sq.m (362.85 Sq.ft.)

### **BALCONY CARPET AREA**

1.99 sq.m (21.42 Sq.ft.)

### UNIT DISTRIBUTION BLOCK-I

0031-1431, 0032-1432

The information depicted herein viz., master plans, floor plans, furniture layout, fittings, illustrations, specifications, designs, dimensions, rendered views, colours, amenities and facilities etc., are subject to change without notifications as may be required by the relevant authorities or the developer's architect, and cannot form part of an offer or contract. Whilst every care is taken in providing this information, the Developer cannot be held liable for variations. All illustrations and pictures are artist's impression only. The information are subject to variations, additions, deletions, substitutions and modifications as may be recommended by the company's architect and/or the relevant approving authorities. The Developer is wholly exempt from any liability on account of any claim in this regard. (1 square metre = 10.764 square feet). E & OE. All dimensions and calculations are done in metric system (M/Sq.m), and imperial system (Ft/Sq.ft) shown is for reference only. All dimensions indicated in the drawing are from unfinished surfaces, excluding plaster thickness and tile thickness.