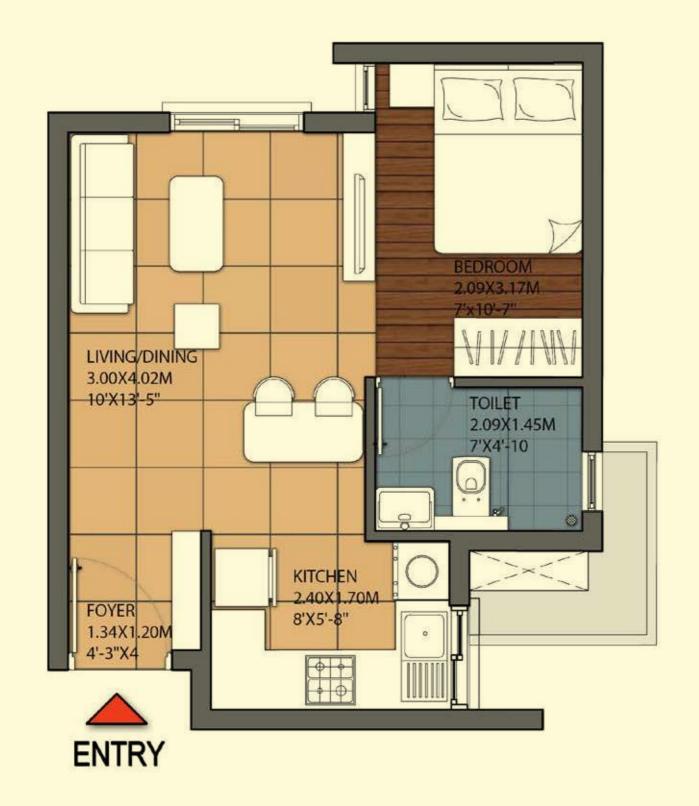

### SUPER BUILT-UP AREA

56.94 Sq.m (613 Sq.ft.)

### **UNIT CARPET AREA**

32.47 Sq.m (349.5 Sq.ft.)

### **BALCONY CARPET AREA**

1.99 sq.m (21.42 Sq.ft.)

### UNIT DISTRIBUTION BLOCK-I

0028-1328

The information depicted herein viz., master plans, floor plans, furniture layout, fittings, illustrations, specifications, designs, dimensions, rendered views, colours, amenities and facilities etc., are subject to change without notifications as may be required by the relevant authorities or the developer's architect, and cannot form part of an offer or contract. Whilst every care is taken in providing this information, the Developer cannot be held liable for variations. All illustrations and pictures are artist's impression only. The information are subject to variations, additions, deletions, substitutions and modifications as may be recommended by the company's architect and/or the relevant approving authorities. The Developer is wholly exempt from any liability on account of any claim in this regard. (1 square metre = 10.764 square feet). E & OE. All dimensions and calculations are done in metric system (M/Sq.m), and imperial system (Ft/Sq.ft) shown is for reference only. All dimensions indicated in the drawing are from unfinished surfaces, excluding plaster thickness and tile thickness.