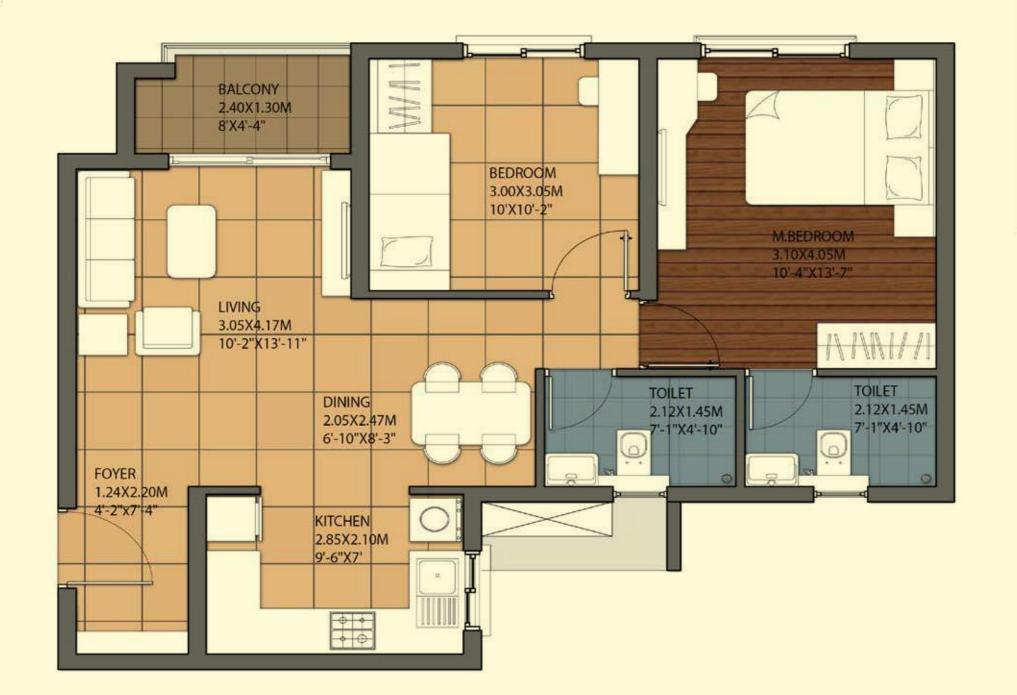

### SUPER BUILT-UP AREA

56.94 Sq.m (613 Sq.ft.)

### **UNIT CARPET AREA**

32.47 Sq.m (349.5 Sq.ft.)

### **BALCONY CARPET AREA**

1.99 sq.m (21.42 Sq.ft.)

### UNIT DISTRIBUTION BLOCK-I

0028-1328

The information depicted herein viz., master plans, floor plans, furniture layout, fittings, illustrations, specifications, designs, dimensions, rendered views, colours, amenities and facilities etc., are subject to change without notifications as may be required by the relevant authorities or the developer's architect, and cannot form part of an offer or contract. Whilst every care is taken in providing this information, the Developer cannot be held liable for variations. All illustrations and pictures are artist's impression only. The information are subject to variations, additions, deletions, substitutions and modifications as may be recommended by the company's architect and/or the relevant approving authorities. The Developer is wholly exempt from any liability on account of any claim in this regard. (1 square metre = 10.764 square feet). E & OE. All dimensions and calculations are done in metric system (M/Sq.m), and imperial system (Ft/Sq.ft) shown is for reference only. All dimensions indicated in the drawing are from unfinished surfaces, excluding plaster thickness and tile thickness.