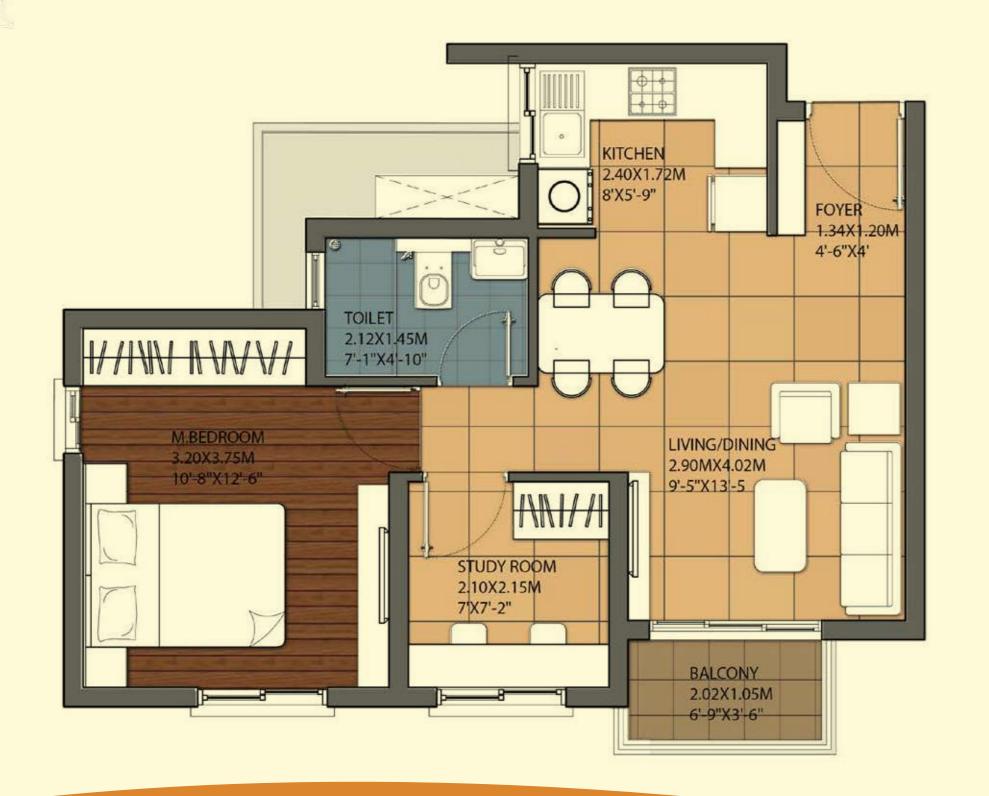

#### **SUPER BUILT-UP AREA**

70.97 Sq.m (764 Sq.ft.)

### **UNIT CARPET AREA**

42.00 Sq.m (452.08 Sq.ft.)

### **BALCONY CARPET AREA**

2.12 sq.m (22.81 Sq.ft.)

## UNIT DISTRIBUTION BLOCK-I

0223-1423, 0124-1424, 0025-1425, 0026-1426 0327-1127, 0029-1429, 0030-1430