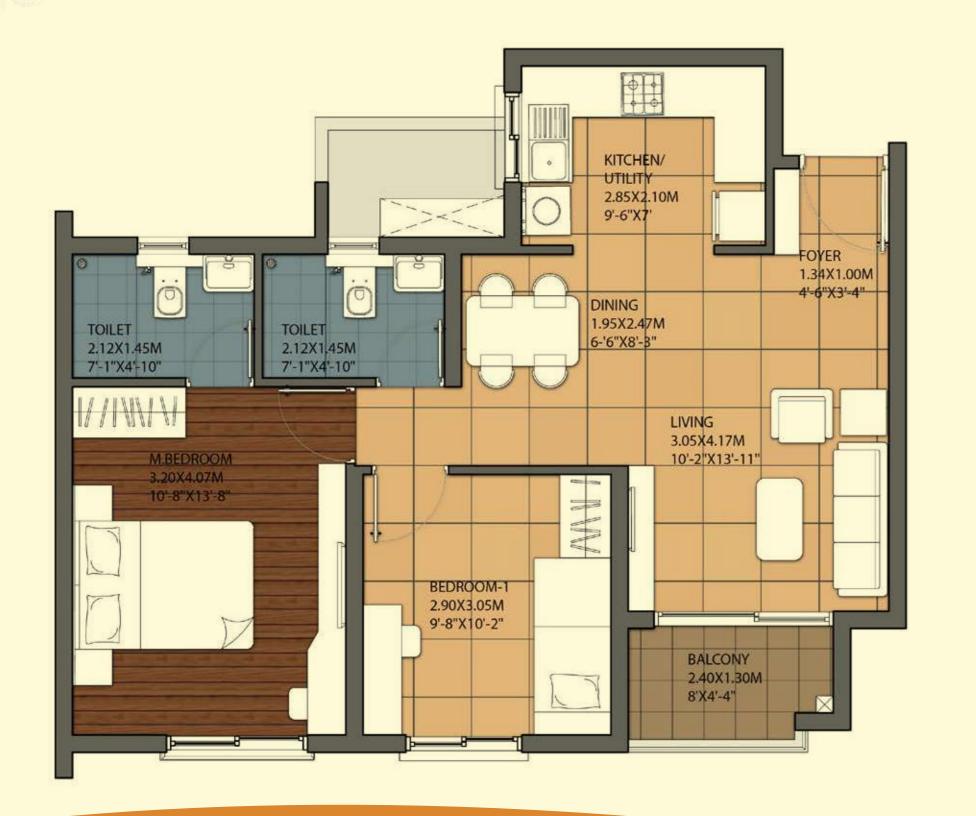

### SUPER BUILT-UP AREA

56.94 Sq.m (613 Sq.ft.)

### **UNIT CARPET AREA**

32.47 Sq.m (349.5 Sq.ft.)

### **BALCONY CARPET AREA**

1.99 sq.m (21.42 Sq.ft.)

### UNIT DISTRIBUTION BLOCK-I

0028-1328

The information depicted herein viz., master plans, floor plans, furniture layout, fittings, illustrations, specifications, designs, dimensions, rendered views, colours, amenities and facilities etc., are subject to change without notifications as may be required by the relevant authorities or the developer's architect, and cannot form part of an offer or contract. Whilst every care is taken in providing this information, the Developer cannot be held liable for variations. All illustrations and pictures are artist's impression only. The information are subject to variations, additions, deletions, substitutions and modifications as may be recommended by the company's architect and/or the relevant approving authorities. The Developer is wholly exempt from any liability on account of any claim in this regard. (1 square metre = 10.764 square feet). E & OE. All dimensions and calculations are done in metric system (M/Sq.m), and imperial system (Ft/Sq.ft) shown is for reference only. All dimensions indicated in the drawing are from unfinished surfaces, excluding plaster thickness and tile thickness.