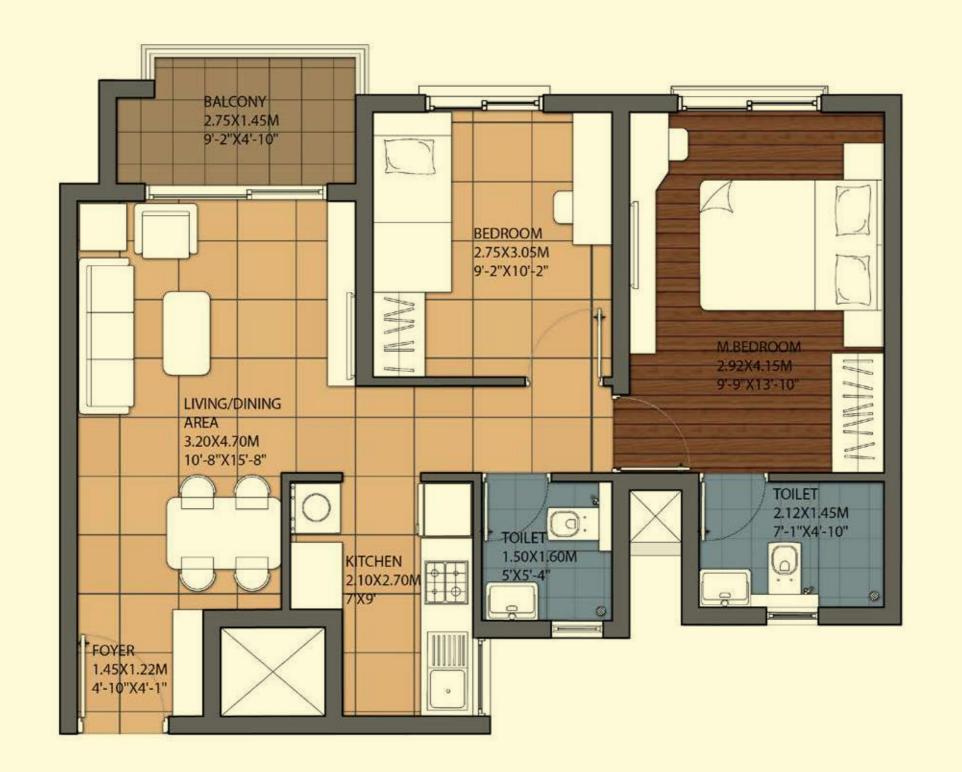

### **SUPER BUILT-UP AREA**

83.83 Sq.m (902 Sq.ft.)

### **UNIT CARPET AREA**

55.32 Sq.m (595.45 Sq.ft.)

### BALCONY CARPET AREA

2.89 sq.m (31.10 Sq.ft.)

# UNIT DISTRIBUTION BLOCK-H

0216-1416

The information depicted herein viz., master plans, floor plans, furniture layout, fittings, illustrations, specifications, designs, dimensions, rendered views, colours, amenities and facilities etc., are subject to change without notifications as may be required by the relevant authorities or the developer's architect, and cannot form part of an offer or contract. Whilst every care is taken in providing this information, the Developer cannot be held liable for variations. All illustrations and pictures are artist's impression only. The information are subject to variations, additions, deletions, substitutions and modifications as may be recommended by the company's architect and/or the relevant approving authorities. The Developer is wholly exempt from any liability on account of any claim in this regard. (1 square metre = 10.764 square feet). E & OE. All dimensions and calculations are done in metric system (M/Sq.m), and imperial system (Ft/Sq.ft) shown is for reference only. All dimensions indicated in the drawing are from unfinished surfaces, excluding plaster thickness and tile thickness.