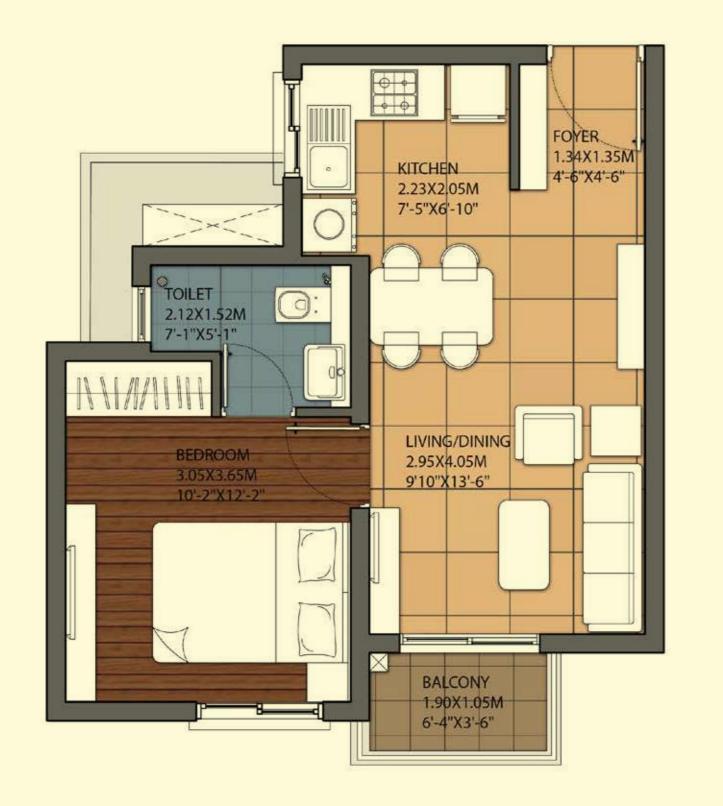

### SUPER BUILT-UP AREA

56.94 Sq.m (613 Sq.ft.)

### **UNIT CARPET AREA**

32.47 Sq.m (349.5 Sq.ft.)

### **BALCONY CARPET AREA**

1.99 sq.m (21.42 Sq.ft.)

### UNIT DISTRIBUTION BLOCK-I

0028-1328

The information depicted herein viz., master plans, floor plans, furniture layout, fittings, illustrations, specifications, designs, dimensions, rendered views, colours, amenities and facilities etc., are subject to change without notifications as may be required by the relevant authorities or the developer's architect, and cannot form part of an offer or contract. Whilst every care is taken in providing this information, the Developer cannot be held liable for variations. All illustrations and pictures are artist's impression only. The information are subject to variations, additions, deletions, substitutions and modifications as may be recommended by the company's architect and/or the relevant approving authorities. The Developer is wholly exempt from any liability on account of any claim in this regard. (1 square metre = 10.764 square feet). E & OE. All dimensions and calculations are done in metric system (M/Sq.m), and imperial system (Ft/Sq.ft) shown is for reference only. All dimensions indicated in the drawing are from unfinished surfaces, excluding plaster thickness and tile thickness.