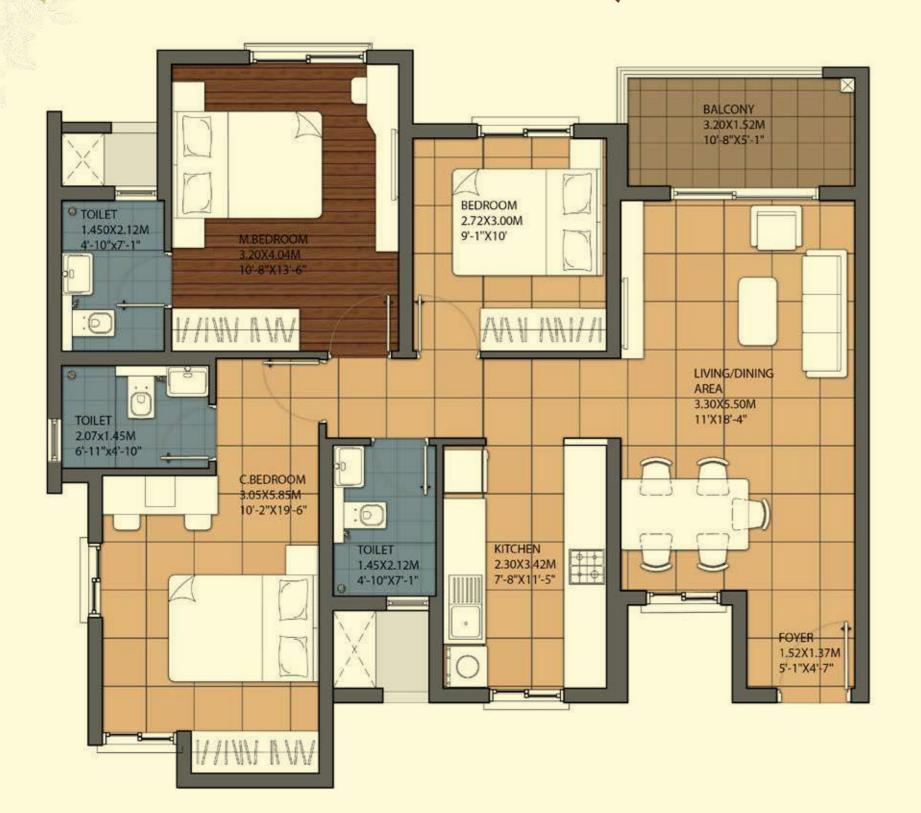

### SUPER BUILT-UP AREA

105.12 Sq.m (1131 Sq.ft.)

### **UNIT CARPET AREA**

69.40 Sq.m (747 Sq.ft.)

### **BALCONY CARPET AREA**

3.77 sq.m (40.57 Sq.ft.)

### **UNIT DISTRIBUTION**

### BLOCK-G

**BLOCK-H** 

0008-1308, 0009-1309 0106-1406, 0115-1415

0013-1213, 0020-1420 0021-1421