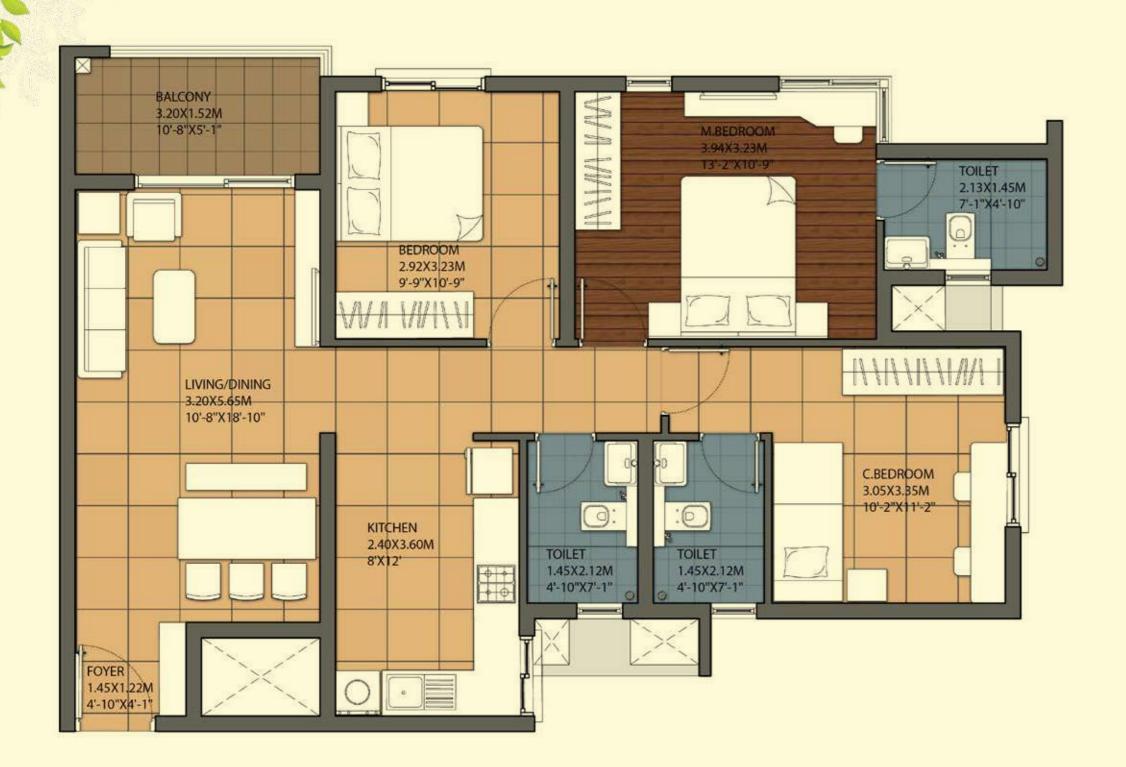

### **SUPER BUILT-UP AREA**

83.83 Sq.m (902 Sq.ft.)

### **UNIT CARPET AREA**

55.32 Sq.m (595.45 Sq.ft.)

### BALCONY CARPET AREA

2.89 sq.m (31.10 Sq.ft.)

# UNIT DISTRIBUTION BLOCK-H

0216-1416

The information depicted herein viz., master plans, floor plans, furniture layout, fittings, illustrations, specifications, designs, dimensions, rendered views, colours, amenities and facilities etc., are subject to change without notifications as may be required by the relevant authorities or the developer's architect, and cannot form part of an offer or contract. Whilst every care is taken in providing this information, the Developer cannot be held liable for variations. All illustrations and pictures are artist's impression only. The information are subject to variations, additions, deletions, substitutions and modifications as may be recommended by the company's architect and/or the relevant approving authorities. The Developer is wholly exempt from any liability on account of any claim in this regard. (1 square metre = 10.764 square feet). E & OE. All dimensions and calculations are done in metric system (M/Sq.m), and imperial system (Ft/Sq.ft) shown is for reference only. All dimensions indicated in the drawing are from unfinished surfaces, excluding plaster thickness and tile thickness.