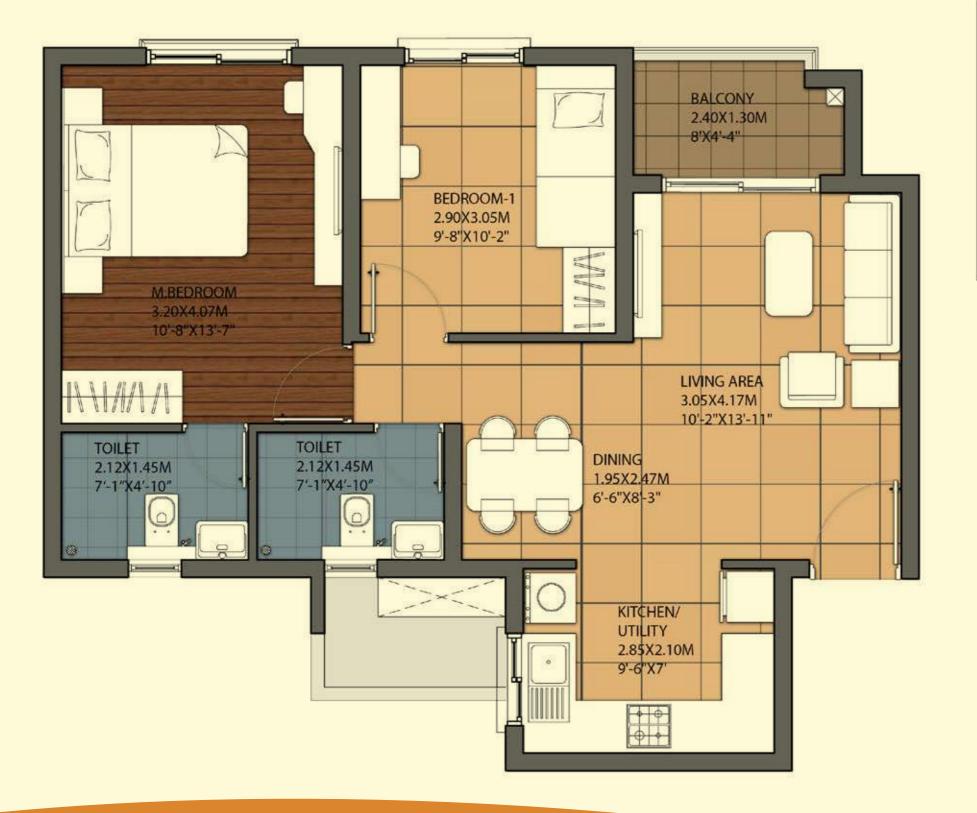

### **SUPER BUILT-UP AREA**

81.59 Sq.m (878 Sq.ft.)

### **UNIT CARPET AREA**

51.36 Sq.m (552.83 Sq.ft.)

### **BALCONY CARPET AREA**

3.77 sq.m (40.58 Sq.ft.)

| UNIT DISTRIBUTION |         |
|-------------------|---------|
| BLOCK-G           | BLOCK-H |
| 0006              | 0015    |