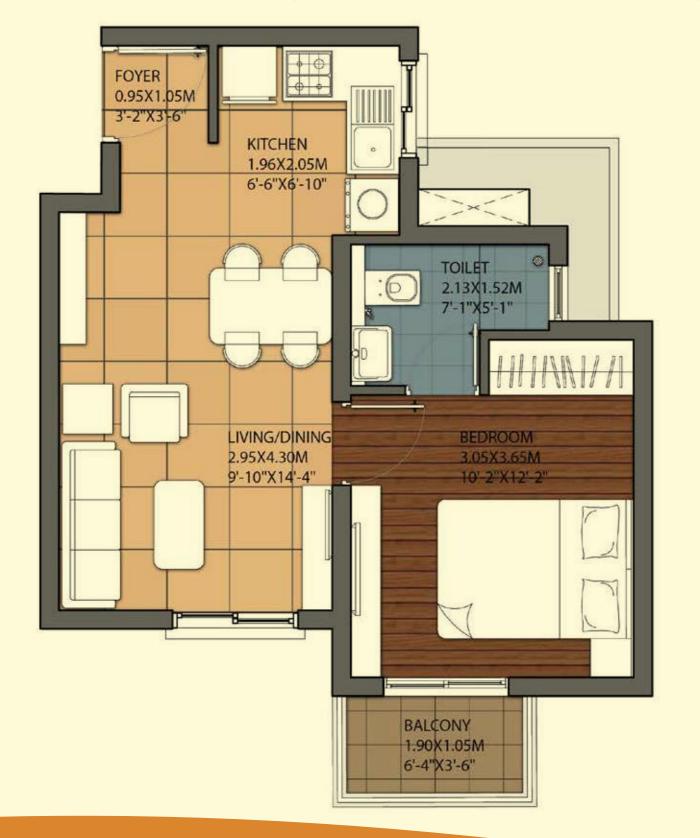

### SUPER BUILT-UP AREA

57.96 Sq.m (624 Sq.ft.)

### **UNIT CARPET AREA**

33.71 Sq.m (362.85 Sq.ft.)

### **BALCONY CARPET AREA**

1.99 sq.m (21.42 Sq.ft.)

### UNIT DISTRIBUTION BLOCK-I

0031-1431, 0032-1432

The information depicted herein viz., master plans, floor plans, furniture layout, fittings, illustrations, specifications, designs, dimensions, rendered views, colours, amenities and facilities etc., are subject to change without notifications as may be required by the relevant authorities or the developer's architect, and cannot form part of an offer or contract. Whilst every care is taken in providing this information, the Developer cannot be held liable for variations. All illustrations and pictures are artist's impression only. The information are subject to variations, additions, deletions, substitutions and modifications as may be recommended by the company's architect and/or the relevant approving authorities. The Developer is wholly exempt from any liability on account of any claim in this regard. (1 square metre = 10.764 square feet). E & OE. All dimensions and calculations are done in metric system (M/Sq.m), and imperial system (Ft/Sq.ft) shown is for reference only. All dimensions indicated in the drawing are from unfinished surfaces, excluding plaster thickness and tile thickness.